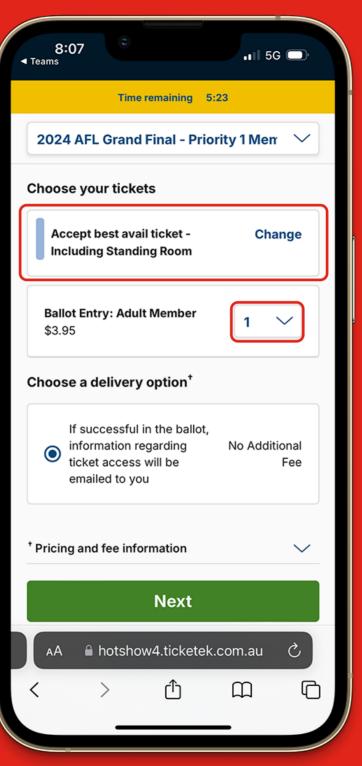

## NON-ACCESSIBLE

Select to either **include 'Standing Room'** or to exclude 'Standing Room'. The same will apply to all barcodes. We highly recommend you choose to include standing room.

Select the **number of ballot entries** based on the number of barcodes entered. Then, select 'Next'.