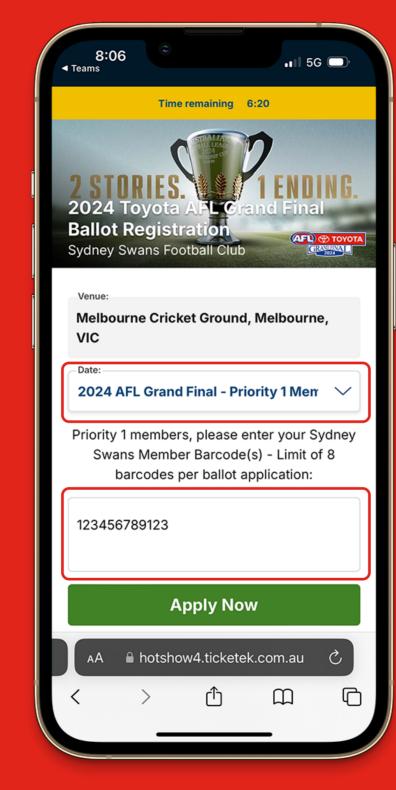

## NON-ACCESSIBLE

STEP 1:

Visit Ticketek and select the **Sydney Swans 2024 Toyota AFL Grand Final Member Ballot.** 

Select your priority level and enter the **correct barcodes** into the barcode box, click 'Apply Now'.